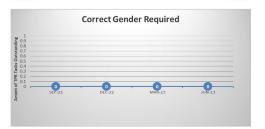

Annex 2 – Outstanding Queries by Type (there may be multiple queries per member)

|                                          | Mar-23        |        | Jun-23     |        |        |  |
|------------------------------------------|---------------|--------|------------|--------|--------|--|
|                                          | TPR<br>Errors | %      | TPR Errors | %      | *Trend |  |
| Age 75 Exceeded Lgps Eligibility Issue   | 70            | 1.11%  | 79         | 1.18%  | +9     |  |
| Care Pay For 2014-2015 Required          | 3             | 0.05%  | 3          | 0.04%  | 0      |  |
| Care Pay For 2015-2016 Required          | 4             | 0.06%  | 4          | 0.06%  | 0      |  |
| Care Pay For 2016-2017 Required          | 3             | 0.05%  | 5          | 0.07%  | +2     |  |
| Care Pay For 2017-2018 Required          | 7             | 0.11%  | 9          | 0.13%  | +2     |  |
| Care Pay For 2018-2019 Required          | 16            | 0.25%  | 13         | 0.19%  | -3     |  |
| Care Pay For 2019-2020 Required          | 13            | 0.21%  | 20         | 0.30%  | +7     |  |
| Care Pay For 2020-2021 Required          | 14            | 0.22%  | 21         | 0.31%  | +7     |  |
| CARE pay for 2021-2022 required          | 53            | 0.84%  | 54         | 0.81%  | +1     |  |
| CARE pay for 2022-2023 required          | 12            | 0.19%  | 31         | 0.46%  | +19    |  |
| Missing data on leaver form - Escalation | 0             | 0.00%  | 0          | 0.00%  | 0      |  |
| Casual Hours Data Required               | 0             | 0.00%  | 0          | 0.00%  | 0      |  |
| Correct Address Required                 | 5335          | 84.48% | 5599       | 83.93% | +264   |  |
| Correct Forenames Required               | 9             | 0.14%  | 10         | 0.15%  | +1     |  |
| Correct Gender Required                  | 0             | 0.00%  | 0          | 0.00%  | 0      |  |
| Correct Hours Format Required            | 0             | 0.00%  | 0          | 0.00%  | 0      |  |
| Correct Nino Required                    | 146           | 2.31%  | 168        | 2.52%  | +22    |  |
| Correct Title Required le Miss Or Mr     | 1             | 0.02%  | 1          | 0.01%  | 0      |  |
| Data Required From A Previous Employer   | 9             | 0.14%  | 3          | 0.04%  | -6     |  |
| Date Joined Fund Required                | 1             | 0.02%  | 2          | 0.03%  | +1     |  |
| Historic Refund Case                     | 477           | 7.55%  | 476        | 7.14%  | -1     |  |
| Leaver Form Required                     | 137           | 2.17%  | 171        | 2.56%  | +34    |  |
| Pay Ref Required                         | 4             | 0.06%  | 2          | 0.03%  | -2     |  |
| Correct Surname Required                 | 0             | 0.00%  | 0          | 0.00%  | 0      |  |
| Correct Date Of Birth Required           | 1             | 0.02%  | 0          | 0.00%  | -1     |  |
| Grand total                              | 6315          | 100%   | 6671       | 100%   |        |  |