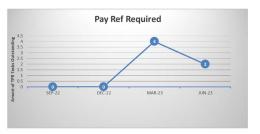

Annex 2 – Outstanding Queries by Type (there may be multiple queries per member)

|                                          | Mar-23        |        | Jun-23     |        |        |  |
|------------------------------------------|---------------|--------|------------|--------|--------|--|
|                                          | TPR<br>Errors | %      | TPR Errors | %      | *Trend |  |
| Age 75 Exceeded Lgps Eligibility Issue   | 70            | 1.11%  | 79         | 1.18%  | +9     |  |
| Care Pay For 2014-2015 Required          | 3             | 0.05%  | 3          | 0.04%  | 0      |  |
| Care Pay For 2015-2016 Required          | 4             | 0.06%  | 4          | 0.06%  | 0      |  |
| Care Pay For 2016-2017 Required          | 3             | 0.05%  | 5          | 0.07%  | +2     |  |
| Care Pay For 2017-2018 Required          | 7             | 0.11%  | 9          | 0.13%  | +2     |  |
| Care Pay For 2018-2019 Required          | 16            | 0.25%  | 13         | 0.19%  | -3     |  |
| Care Pay For 2019-2020 Required          | 13            | 0.21%  | 20         | 0.30%  | +7     |  |
| Care Pay For 2020-2021 Required          | 14            | 0.22%  | 21         | 0.31%  | +7     |  |
| CARE pay for 2021-2022 required          | 53            | 0.84%  | 54         | 0.81%  | +1     |  |
| CARE pay for 2022-2023 required          | 12            | 0.19%  | 31         | 0.46%  | +19    |  |
| Missing data on leaver form - Escalation | 0             | 0.00%  | 0          | 0.00%  | 0      |  |
| Casual Hours Data Required               | 0             | 0.00%  | 0          | 0.00%  | 0      |  |
| Correct Address Required                 | 5335          | 84.48% | 5599       | 83.93% | +264   |  |
| Correct Forenames Required               | 9             | 0.14%  | 10         | 0.15%  | +1     |  |
| Correct Gender Required                  | 0             | 0.00%  | 0          | 0.00%  | 0      |  |
| Correct Hours Format Required            | 0             | 0.00%  | 0          | 0.00%  | 0      |  |
| Correct Nino Required                    | 146           | 2.31%  | 168        | 2.52%  | +22    |  |
| Correct Title Required le Miss Or Mr     | 1             | 0.02%  | 1          | 0.01%  | 0      |  |
| Data Required From A Previous Employer   | 9             | 0.14%  | 3          | 0.04%  | -6     |  |
| Date Joined Fund Required                | 1             | 0.02%  | 2          | 0.03%  | +1     |  |
| Historic Refund Case                     | 477           | 7.55%  | 476        | 7.14%  | -1     |  |
| Leaver Form Required                     | 137           | 2.17%  | 171        | 2.56%  | +34    |  |
| Pay Ref Required                         | 4             | 0.06%  | 2          | 0.03%  | -2     |  |
| Correct Surname Required                 | 0             | 0.00%  | 0          | 0.00%  | 0      |  |
| Correct Date Of Birth Required           | 1             | 0.02%  | 0          | 0.00%  | -1     |  |
| Grand total                              | 6315          | 100%   | 6671       | 100%   |        |  |

## **TPR Error Numbers by Error Type**