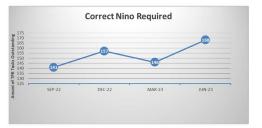

Annex 2 – Outstanding Queries by Type (there may be multiple queries per member)

|                                          | Mar-23        |        | Jun-23     |        |        |  |
|------------------------------------------|---------------|--------|------------|--------|--------|--|
|                                          | TPR<br>Errors | %      | TPR Errors | %      | *Trend |  |
| Age 75 Exceeded Lgps Eligibility Issue   | 70            | 1.11%  | 79         | 1.18%  | +9     |  |
| Care Pay For 2014-2015 Required          | 3             | 0.05%  | 3          | 0.04%  | 0      |  |
| Care Pay For 2015-2016 Required          | 4             | 0.06%  | 4          | 0.06%  | 0      |  |
| Care Pay For 2016-2017 Required          | 3             | 0.05%  | 5          | 0.07%  | +2     |  |
| Care Pay For 2017-2018 Required          | 7             | 0.11%  | 9          | 0.13%  | +2     |  |
| Care Pay For 2018-2019 Required          | 16            | 0.25%  | 13         | 0.19%  | -3     |  |
| Care Pay For 2019-2020 Required          | 13            | 0.21%  | 20         | 0.30%  | +7     |  |
| Care Pay For 2020-2021 Required          | 14            | 0.22%  | 21         | 0.31%  | +7     |  |
| CARE pay for 2021-2022 required          | 53            | 0.84%  | 54         | 0.81%  | +1     |  |
| CARE pay for 2022-2023 required          | 12            | 0.19%  | 31         | 0.46%  | +19    |  |
| Missing data on leaver form - Escalation | 0             | 0.00%  | 0          | 0.00%  | 0      |  |
| Casual Hours Data Required               | 0             | 0.00%  | 0          | 0.00%  | 0      |  |
| Correct Address Required                 | 5335          | 84.48% | 5599       | 83.93% | +264   |  |
| Correct Forenames Required               | 9             | 0.14%  | 10         | 0.15%  | +1     |  |
| Correct Gender Required                  | 0             | 0.00%  | 0          | 0.00%  | 0      |  |
| Correct Hours Format Required            | 0             | 0.00%  | 0          | 0.00%  | 0      |  |
| Correct Nino Required                    | 146           | 2.31%  | 168        | 2.52%  | +22    |  |
| Correct Title Required le Miss Or Mr     | 1             | 0.02%  | 1          | 0.01%  | 0      |  |
| Data Required From A Previous Employer   | 9             | 0.14%  | 3          | 0.04%  | -6     |  |
| Date Joined Fund Required                | 1             | 0.02%  | 2          | 0.03%  | +1     |  |
| Historic Refund Case                     | 477           | 7.55%  | 476        | 7.14%  | -1     |  |
| Leaver Form Required                     | 137           | 2.17%  | 171        | 2.56%  | +34    |  |
| Pay Ref Required                         | 4             | 0.06%  | 2          | 0.03%  | -2     |  |
| Correct Surname Required                 | 0             | 0.00%  | 0          | 0.00%  | 0      |  |
| Correct Date Of Birth Required           | 1             | 0.02%  | 0          | 0.00%  | -1     |  |
| Grand total                              | 6315          | 100%   | 6671       | 100%   |        |  |