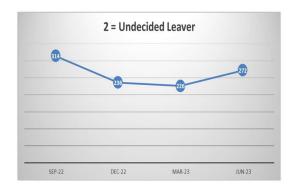

Annex 1 – TPR Errors by Member Numbers

|            | Mar-23            |               |          |               | Jun-23            |               |             |               |        |
|------------|-------------------|---------------|----------|---------------|-------------------|---------------|-------------|---------------|--------|
|            | Member<br>Records | TPR<br>Errors | % Errors | Data<br>Score | Member<br>Records | TPR<br>Errors | %<br>Errors | Data<br>Score | *Trend |
| ACTIVE     | 40235             | 193           | 0.48%    | 99.52         | 40979             | 294           | 0.72%       | 99.28         | +101   |
| UNDECIDED  | 6064              | 226           | 3.73%    | 96.27         | 6294              | 272           | 4.32%       | 95.68         | +46    |
| DEFERRED   | 44310             | 3718          | 8.39%    | 91.61         | 44512             | 3696          | 8.30%       | 91.70         | -22    |
| PENSIONERS | 36454             | 308           | 0.84%    | 99.16         | 36729             | 485           | 1.32%       | 98.68         | +177   |
| DEPENDANTS | 5563              | 105           | 1.89%    | 98.11         | 5624              | 158           | 2.81%       | 97.19         | +53    |
| FROZEN     | 6011              | 1765          | 29.36%   | 70.64         | 5930              | 1766          | 29.78%      | 70.22         | +1     |
| TOTALS     | 138637            | 6315          | 4.56%    | 95.44         | 140068            | 6671          | 4.76%       | 95.24         | +356   |

## **TPR Error Numbers by Status**