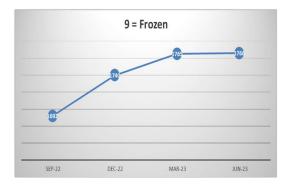

Annex 1 – TPR Errors by Member Numbers

|            | Mar-23            |               |          |               | Jun-23            |               |             |               |        |
|------------|-------------------|---------------|----------|---------------|-------------------|---------------|-------------|---------------|--------|
|            | Member<br>Records | TPR<br>Errors | % Errors | Data<br>Score | Member<br>Records | TPR<br>Errors | %<br>Errors | Data<br>Score | *Trend |
| ACTIVE     | 40235             | 193           | 0.48%    | 99.52         | 40979             | 294           | 0.72%       | 99.28         | +101   |
| UNDECIDED  | 6064              | 226           | 3.73%    | 96.27         | 6294              | 272           | 4.32%       | 95.68         | +46    |
| DEFERRED   | 44310             | 3718          | 8.39%    | 91.61         | 44512             | 3696          | 8.30%       | 91.70         | -22    |
| PENSIONERS | 36454             | 308           | 0.84%    | 99.16         | 36729             | 485           | 1.32%       | 98.68         | +177   |
| DEPENDANTS | 5563              | 105           | 1.89%    | 98.11         | 5624              | 158           | 2.81%       | 97.19         | +53    |
| FROZEN     | 6011              | 1765          | 29.36%   | 70.64         | 5930              | 1766          | 29.78%      | 70.22         | +1     |
| TOTALS     | 138637            | 6315          | 4.56%    | 95.44         | 140068            | 6671          | 4.76%       | 95.24         | +356   |

## **TPR Error Numbers by Status**