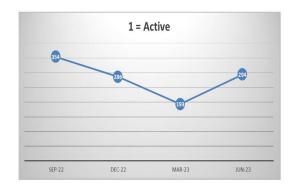

Annex 1 – TPR Errors by Member Numbers

|            | Mar-23            |               |          |               | Jun-23            |               |             |               |        |
|------------|-------------------|---------------|----------|---------------|-------------------|---------------|-------------|---------------|--------|
|            | Member<br>Records | TPR<br>Errors | % Errors | Data<br>Score | Member<br>Records | TPR<br>Errors | %<br>Errors | Data<br>Score | *Trend |
| ACTIVE     | 40235             | 193           | 0.48%    | 99.52         | 40979             | 294           | 0.72%       | 99.28         | +101   |
| UNDECIDED  | 6064              | 226           | 3.73%    | 96.27         | 6294              | 272           | 4.32%       | 95.68         | +46    |
| DEFERRED   | 44310             | 3718          | 8.39%    | 91.61         | 44512             | 3696          | 8.30%       | 91.70         | -22    |
| PENSIONERS | 36454             | 308           | 0.84%    | 99.16         | 36729             | 485           | 1.32%       | 98.68         | +177   |
| DEPENDANTS | 5563              | 105           | 1.89%    | 98.11         | 5624              | 158           | 2.81%       | 97.19         | +53    |
| FROZEN     | 6011              | 1765          | 29.36%   | 70.64         | 5930              | 1766          | 29.78%      | 70.22         | +1     |
| TOTALS     | 138637            | 6315          | 4.56%    | 95.44         | 140068            | 6671          | 4.76%       | 95.24         | +356   |

## **TPR Error Numbers by Status**