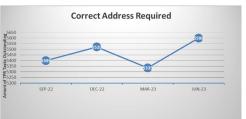

Annex 2 – Outstanding Queries by Type (there may be multiple queries per member)

|                                          | Mar-23        |        | Jun-23     |        |        |  |
|------------------------------------------|---------------|--------|------------|--------|--------|--|
|                                          | TPR<br>Errors | %      | TPR Errors | %      | *Trend |  |
| Age 75 Exceeded Lgps Eligibility Issue   | 70            | 1.11%  | 79         | 1.18%  | +9     |  |
| Care Pay For 2014-2015 Required          | 3             | 0.05%  | 3          | 0.04%  | 0      |  |
| Care Pay For 2015-2016 Required          | 4             | 0.06%  | 4          | 0.06%  | 0      |  |
| Care Pay For 2016-2017 Required          | 3             | 0.05%  | 5          | 0.07%  | +2     |  |
| Care Pay For 2017-2018 Required          | 7             | 0.11%  | 9          | 0.13%  | +2     |  |
| Care Pay For 2018-2019 Required          | 16            | 0.25%  | 13         | 0.19%  | -3     |  |
| Care Pay For 2019-2020 Required          | 13            | 0.21%  | 20         | 0.30%  | +7     |  |
| Care Pay For 2020-2021 Required          | 14            | 0.22%  | 21         | 0.31%  | +7     |  |
| CARE pay for 2021-2022 required          | 53            | 0.84%  | 54         | 0.81%  | +1     |  |
| CARE pay for 2022-2023 required          | 12            | 0.19%  | 31         | 0.46%  | +19    |  |
| Missing data on leaver form - Escalation | 0             | 0.00%  | 0          | 0.00%  | 0      |  |
| Casual Hours Data Required               | 0             | 0.00%  | 0          | 0.00%  | 0      |  |
| Correct Address Required                 | 5335          | 84.48% | 5599       | 83.93% | +264   |  |
| Correct Forenames Required               | 9             | 0.14%  | 10         | 0.15%  | +1     |  |
| Correct Gender Required                  | 0             | 0.00%  | 0          | 0.00%  | 0      |  |
| Correct Hours Format Required            | 0             | 0.00%  | 0          | 0.00%  | 0      |  |
| Correct Nino Required                    | 146           | 2.31%  | 168        | 2.52%  | +22    |  |
| Correct Title Required le Miss Or Mr     | 1             | 0.02%  | 1          | 0.01%  | 0      |  |
| Data Required From A Previous Employer   | 9             | 0.14%  | 3          | 0.04%  | -6     |  |
| Date Joined Fund Required                | 1             | 0.02%  | 2          | 0.03%  | +1     |  |
| Historic Refund Case                     | 477           | 7.55%  | 476        | 7.14%  | -1     |  |
| Leaver Form Required                     | 137           | 2.17%  | 171        | 2.56%  | +34    |  |
| Pay Ref Required                         | 4             | 0.06%  | 2          | 0.03%  | -2     |  |
| Correct Surname Required                 | 0             | 0.00%  | 0          | 0.00%  | 0      |  |
| Correct Date Of Birth Required           | 1             | 0.02%  | 0          | 0.00%  | -1     |  |
| Grand total                              | 6315          | 100%   | 6671       | 100%   |        |  |