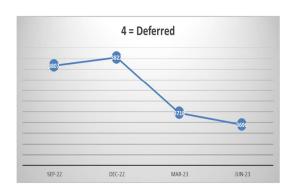

Annex 1 – TPR Errors by Member Numbers

|            | Mar-23            |               |          |               | Jun-23            |               |             |               |        |
|------------|-------------------|---------------|----------|---------------|-------------------|---------------|-------------|---------------|--------|
|            | Member<br>Records | TPR<br>Errors | % Errors | Data<br>Score | Member<br>Records | TPR<br>Errors | %<br>Errors | Data<br>Score | *Trend |
| ACTIVE     | 40235             | 193           | 0.48%    | 99.52         | 40979             | 294           | 0.72%       | 99.28         | +101   |
| UNDECIDED  | 6064              | 226           | 3.73%    | 96.27         | 6294              | 272           | 4.32%       | 95.68         | +46    |
| DEFERRED   | 44310             | 3718          | 8.39%    | 91.61         | 44512             | 3696          | 8.30%       | 91.70         | -22    |
| PENSIONERS | 36454             | 308           | 0.84%    | 99.16         | 36729             | 485           | 1.32%       | 98.68         | +177   |
| DEPENDANTS | 5563              | 105           | 1.89%    | 98.11         | 5624              | 158           | 2.81%       | 97.19         | +53    |
| FROZEN     | 6011              | 1765          | 29.36%   | 70.64         | 5930              | 1766          | 29.78%      | 70.22         | +1     |
| TOTALS     | 138637            | 6315          | 4.56%    | 95.44         | 140068            | 6671          | 4.76%       | 95.24         | +356   |

## **TPR Error Numbers by Status**