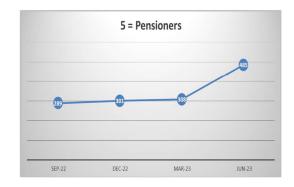

Annex 1 – TPR Errors by Member Numbers

|            | Mar-23            |               |          |               | Jun-23            |               |             |               |        |
|------------|-------------------|---------------|----------|---------------|-------------------|---------------|-------------|---------------|--------|
|            | Member<br>Records | TPR<br>Errors | % Errors | Data<br>Score | Member<br>Records | TPR<br>Errors | %<br>Errors | Data<br>Score | *Trend |
| ACTIVE     | 40235             | 193           | 0.48%    | 99.52         | 40979             | 294           | 0.72%       | 99.28         | +101   |
| UNDECIDED  | 6064              | 226           | 3.73%    | 96.27         | 6294              | 272           | 4.32%       | 95.68         | +46    |
| DEFERRED   | 44310             | 3718          | 8.39%    | 91.61         | 44512             | 3696          | 8.30%       | 91.70         | -22    |
| PENSIONERS | 36454             | 308           | 0.84%    | 99.16         | 36729             | 485           | 1.32%       | 98.68         | +177   |
| DEPENDANTS | 5563              | 105           | 1.89%    | 98.11         | 5624              | 158           | 2.81%       | 97.19         | +53    |
| FROZEN     | 6011              | 1765          | 29.36%   | 70.64         | 5930              | 1766          | 29.78%      | 70.22         | +1     |
| TOTALS     | 138637            | 6315          | 4.56%    | 95.44         | 140068            | 6671          | 4.76%       | 95.24         | +356   |

## **TPR Error Numbers by Status**