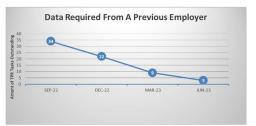

Annex 2 – Outstanding Queries by Type (there may be multiple queries per member)

|                                          | Mar-23        |        | Jun-23     |        |        |  |
|------------------------------------------|---------------|--------|------------|--------|--------|--|
|                                          | TPR<br>Errors | %      | TPR Errors | %      | *Trend |  |
| Age 75 Exceeded Lgps Eligibility Issue   | 70            | 1.11%  | 79         | 1.18%  | +9     |  |
| Care Pay For 2014-2015 Required          | 3             | 0.05%  | 3          | 0.04%  | 0      |  |
| Care Pay For 2015-2016 Required          | 4             | 0.06%  | 4          | 0.06%  | 0      |  |
| Care Pay For 2016-2017 Required          | 3             | 0.05%  | 5          | 0.07%  | +2     |  |
| Care Pay For 2017-2018 Required          | 7             | 0.11%  | 9          | 0.13%  | +2     |  |
| Care Pay For 2018-2019 Required          | 16            | 0.25%  | 13         | 0.19%  | -3     |  |
| Care Pay For 2019-2020 Required          | 13            | 0.21%  | 20         | 0.30%  | +7     |  |
| Care Pay For 2020-2021 Required          | 14            | 0.22%  | 21         | 0.31%  | +7     |  |
| CARE pay for 2021-2022 required          | 53            | 0.84%  | 54         | 0.81%  | +1     |  |
| CARE pay for 2022-2023 required          | 12            | 0.19%  | 31         | 0.46%  | +19    |  |
| Missing data on leaver form - Escalation | 0             | 0.00%  | 0          | 0.00%  | 0      |  |
| Casual Hours Data Required               | 0             | 0.00%  | 0          | 0.00%  | 0      |  |
| Correct Address Required                 | 5335          | 84.48% | 5599       | 83.93% | +264   |  |
| Correct Forenames Required               | 9             | 0.14%  | 10         | 0.15%  | +1     |  |
| Correct Gender Required                  | 0             | 0.00%  | 0          | 0.00%  | 0      |  |
| Correct Hours Format Required            | 0             | 0.00%  | 0          | 0.00%  | 0      |  |
| Correct Nino Required                    | 146           | 2.31%  | 168        | 2.52%  | +22    |  |
| Correct Title Required le Miss Or Mr     | 1             | 0.02%  | 1          | 0.01%  | 0      |  |
| Data Required From A Previous Employer   | 9             | 0.14%  | 3          | 0.04%  | -6     |  |
| Date Joined Fund Required                | 1             | 0.02%  | 2          | 0.03%  | +1     |  |
| Historic Refund Case                     | 477           | 7.55%  | 476        | 7.14%  | -1     |  |
| Leaver Form Required                     | 137           | 2.17%  | 171        | 2.56%  | +34    |  |
| Pay Ref Required                         | 4             | 0.06%  | 2          | 0.03%  | -2     |  |
| Correct Surname Required                 | 0             | 0.00%  | 0          | 0.00%  | 0      |  |
| Correct Date Of Birth Required           | 1             | 0.02%  | 0          | 0.00%  | -1     |  |
| Grand total                              | 6315          | 100%   | 6671       | 100%   |        |  |