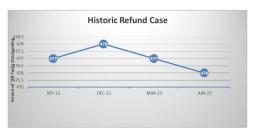

Annex 2 – Outstanding Queries by Type (there may be multiple queries per member)

|                                          | Mar-23        |        | Jun-23     |        |        |  |
|------------------------------------------|---------------|--------|------------|--------|--------|--|
|                                          | TPR<br>Errors | %      | TPR Errors | %      | *Trend |  |
| Age 75 Exceeded Lgps Eligibility Issue   | 70            | 1.11%  | 79         | 1.18%  | +9     |  |
| Care Pay For 2014-2015 Required          | 3             | 0.05%  | 3          | 0.04%  | 0      |  |
| Care Pay For 2015-2016 Required          | 4             | 0.06%  | 4          | 0.06%  | 0      |  |
| Care Pay For 2016-2017 Required          | 3             | 0.05%  | 5          | 0.07%  | +2     |  |
| Care Pay For 2017-2018 Required          | 7             | 0.11%  | 9          | 0.13%  | +2     |  |
| Care Pay For 2018-2019 Required          | 16            | 0.25%  | 13         | 0.19%  | -3     |  |
| Care Pay For 2019-2020 Required          | 13            | 0.21%  | 20         | 0.30%  | +7     |  |
| Care Pay For 2020-2021 Required          | 14            | 0.22%  | 21         | 0.31%  | +7     |  |
| CARE pay for 2021-2022 required          | 53            | 0.84%  | 54         | 0.81%  | +1     |  |
| CARE pay for 2022-2023 required          | 12            | 0.19%  | 31         | 0.46%  | +19    |  |
| Missing data on leaver form - Escalation | 0             | 0.00%  | 0          | 0.00%  | 0      |  |
| Casual Hours Data Required               | 0             | 0.00%  | 0          | 0.00%  | 0      |  |
| Correct Address Required                 | 5335          | 84.48% | 5599       | 83.93% | +264   |  |
| Correct Forenames Required               | 9             | 0.14%  | 10         | 0.15%  | +1     |  |
| Correct Gender Required                  | 0             | 0.00%  | 0          | 0.00%  | 0      |  |
| Correct Hours Format Required            | 0             | 0.00%  | 0          | 0.00%  | 0      |  |
| Correct Nino Required                    | 146           | 2.31%  | 168        | 2.52%  | +22    |  |
| Correct Title Required le Miss Or Mr     | 1             | 0.02%  | 1          | 0.01%  | 0      |  |
| Data Required From A Previous Employer   | 9             | 0.14%  | 3          | 0.04%  | -6     |  |
| Date Joined Fund Required                | 1             | 0.02%  | 2          | 0.03%  | +1     |  |
| Historic Refund Case                     | 477           | 7.55%  | 476        | 7.14%  | -1     |  |
| Leaver Form Required                     | 137           | 2.17%  | 171        | 2.56%  | +34    |  |
| Pay Ref Required                         | 4             | 0.06%  | 2          | 0.03%  | -2     |  |
| Correct Surname Required                 | 0             | 0.00%  | 0          | 0.00%  | 0      |  |
| Correct Date Of Birth Required           | 1             | 0.02%  | 0          | 0.00%  | -1     |  |
| Grand total                              | 6315          | 100%   | 6671       | 100%   |        |  |

## **TPR Error Numbers by Error Type**