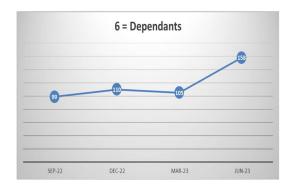

Annex 1 – TPR Errors by Member Numbers

|            | Mar-23            |               |          |               | Jun-23            |               |             |               |        |
|------------|-------------------|---------------|----------|---------------|-------------------|---------------|-------------|---------------|--------|
|            | Member<br>Records | TPR<br>Errors | % Errors | Data<br>Score | Member<br>Records | TPR<br>Errors | %<br>Errors | Data<br>Score | *Trend |
| ACTIVE     | 40235             | 193           | 0.48%    | 99.52         | 40979             | 294           | 0.72%       | 99.28         | +101   |
| UNDECIDED  | 6064              | 226           | 3.73%    | 96.27         | 6294              | 272           | 4.32%       | 95.68         | +46    |
| DEFERRED   | 44310             | 3718          | 8.39%    | 91.61         | 44512             | 3696          | 8.30%       | 91.70         | -22    |
| PENSIONERS | 36454             | 308           | 0.84%    | 99.16         | 36729             | 485           | 1.32%       | 98.68         | +177   |
| DEPENDANTS | 5563              | 105           | 1.89%    | 98.11         | 5624              | 158           | 2.81%       | 97.19         | +53    |
| FROZEN     | 6011              | 1765          | 29.36%   | 70.64         | 5930              | 1766          | 29.78%      | 70.22         | +1     |
| TOTALS     | 138637            | 6315          | 4.56%    | 95.44         | 140068            | 6671          | 4.76%       | 95.24         | +356   |

## **TPR Error Numbers by Status**